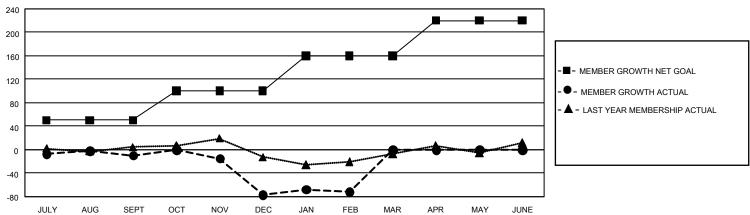

## GMT Constitutional Area 8, Group C

REPORT DOES NOT INCLUDE CLUBS IN UNDISTRICTED AREAS.

| Clubs                 |               |           |               | Members               |                         |                         |                                                    |
|-----------------------|---------------|-----------|---------------|-----------------------|-------------------------|-------------------------|----------------------------------------------------|
| RESULTS FOR 2022-2023 |               |           |               | RESULTS FOR 2022-2023 |                         |                         |                                                    |
| QUARTER               | NEW CLUB GOAL | NEW CLUBS | DROPPED CLUBS | QUARTER MEN           | MBER GROWTH NET<br>GOAL | MEMBER GROWTH<br>ACTUAL | DROPPED MEMBERS<br>ACTUAL (including<br>transfers) |
| JULY/AUG/SEPT         | 0             | 0         | 0             | JULY/AUG/SEPT         | 50                      | 73                      | 70                                                 |
| OCT/NOV/DEC           | 3             | 0         | 0             | OCT/NOV/DEC           | 50                      | 58                      | 115                                                |
| JAN/FEB/MAR           | 3             | 0         | 0             | JAN/FEB/MAR           | 60                      | 49                      | 39                                                 |
| APR/MAY/JUNE          | 6             | 0         | 0             | APR/MAY/JUNE          | 60                      | 0                       | 0                                                  |

## GOALS AND ACTUAL MEMBERS CUMULATIVE

| DROPPED CLUBS: 0     |          | 58 CLUBS OF 122 ADDED 1 OR | GENDER DISTRIBUTION                 |                |  |
|----------------------|----------|----------------------------|-------------------------------------|----------------|--|
|                      |          | MORE NEW MEMBERS           | MALE                                | 1,010 (52.17%) |  |
|                      |          |                            | FEMALE                              | 926 (47.83%)   |  |
| DROPPED MEMBERS      |          |                            | NON BINARY                          | 0 (0.00%)      |  |
| DECEASED             | 22       |                            | PREFER NOT TO ANSWER                | 0 (0.00%)      |  |
| CLUB CANCELLED OTHER | 0<br>202 | CLICK HERE FOR             | TOTAL FAMILY UNIT MEMBERS 501       |                |  |
| TOTAL                | 224      | CUMULATIVE MEMBERSHIP DATA | FAMILY MEMBERS PAYING HALF DUES 259 |                |  |