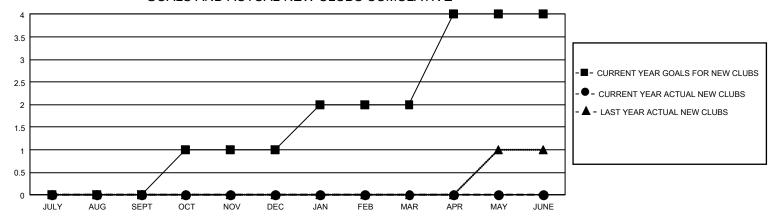

## GMT Constitutional Area 8, Group C

REPORT DOES NOT INCLUDE CLUBS IN UNDISTRICTED AREAS.

| Clubs                 |               |           |               | Members               |                         |                         |                                                    |
|-----------------------|---------------|-----------|---------------|-----------------------|-------------------------|-------------------------|----------------------------------------------------|
| RESULTS FOR 2022-2023 |               |           |               | RESULTS FOR 2022-2023 |                         |                         |                                                    |
| QUARTER               | NEW CLUB GOAL | NEW CLUBS | DROPPED CLUBS | QUARTER MEN           | MBER GROWTH NET<br>GOAL | MEMBER GROWTH<br>ACTUAL | DROPPED MEMBERS<br>ACTUAL (including<br>transfers) |
| JULY/AUG/SEPT         | 0             | 0         | 0             | JULY/AUG/SEPT         | 50                      | 73                      | 70                                                 |
| OCT/NOV/DEC           | 3             | 0         | 0             | OCT/NOV/DEC           | 50                      | 58                      | 115                                                |
| JAN/FEB/MAR           | 3             | 0         | 0             | JAN/FEB/MAR           | 60                      | 49                      | 39                                                 |
| APR/MAY/JUNE          | 6             | 0         | 0             | APR/MAY/JUNE          | 60                      | 0                       | 0                                                  |

## GOALS AND ACTUAL NEW CLUBS CUMULATIVE